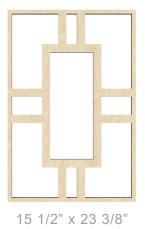

## **HASTINGS**

**LARGE** 

## **Wood Species**

**PANEL CONSTRUCTION:** Wood grain veneer over substrate. 3/8" or 1/4" thickness.

**USAGE:** Commercial or residential walls & ceilings. Not suitable for areas exposed to water or for outdoor applications.