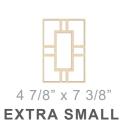

## STAIN GRADE WOOD FRETWORK

## **HASTINGS**









**LARGE** 







## **Wood Species**















**PANEL CONSTRUCTION:** Wood grain veneer over substrate. 3/8" or 1/4" thickness.

**USAGE:** Commercial or residential walls & ceilings. Not suitable for areas exposed to water or for outdoor applications.

**INSTALLATION:** Glue and small brad nails. (See installation guidelines)

**FINISHING:** Quality paint for MDF panels and stain plus clear coat for wood species. Available unfinished.

ekenamillwork.com • sales@ekenamilllwork.com
P 866-607-0453 • **F** 866-591-3143 • 2300 W. Main St. Clarksville, TX 75426