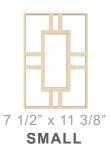

## STAIN GRADE WOOD FRETWORK

## **HASTINGS**









**LARGE** 







## **Wood Species**















**PANEL CONSTRUCTION:** Wood grain veneer over substrate. 3/8" or 1/4" thickness.

**USAGE:** Commercial or residential walls & ceilings. Not suitable for areas exposed to water or for outdoor applications.

**INSTALLATION:** Glue and small brad nails. (See installation guidelines)

**FINISHING:** Quality paint for MDF panels and stain plus clear coat for wood species. Available unfinished.

ekenamillwork.com • sales@ekenamilllwork.com
P 866-607-0453 • **F** 866-591-3143 • 2300 W. Main St. Clarksville, TX 75426