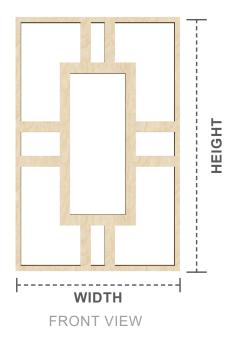

## **HASTINGS**

**LARGE** 

## **Wood Species**

**PANEL CONSTRUCTION:** Wood grain veneer over substrate. 3/8" or 1/4" thickness.

**USAGE:** Commercial or residential walls & ceilings. Not suitable for areas exposed to water or for outdoor applications.