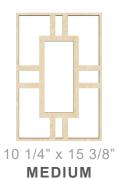

## STAIN GRADE WOOD FRETWORK

## **HASTINGS**









**LARGE** 







## **Wood Species**















**PANEL CONSTRUCTION:** Wood grain veneer over substrate. 3/8" or 1/4" thickness.

**USAGE:** Commercial or residential walls & ceilings. Not suitable for areas exposed to water or for outdoor applications.

**INSTALLATION:** Glue and small brad nails. (See installation guidelines)

**FINISHING:** Quality paint for MDF panels and stain plus clear coat for wood species. Available unfinished.

ekenamillwork.com • sales@ekenamilllwork.com
P 866-607-0453 • **F** 866-591-3143 • 2300 W. Main St. Clarksville, TX 75426