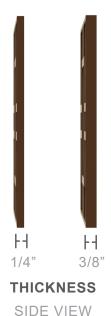

## **Wood Species**

**PANEL CONSTRUCTION:** Wood grain veneer over substrate. 3/8" or 1/4" thickness.

**USAGE:** Commercial or residential walls & ceilings. Not suitable for areas exposed to water or for outdoor applications.